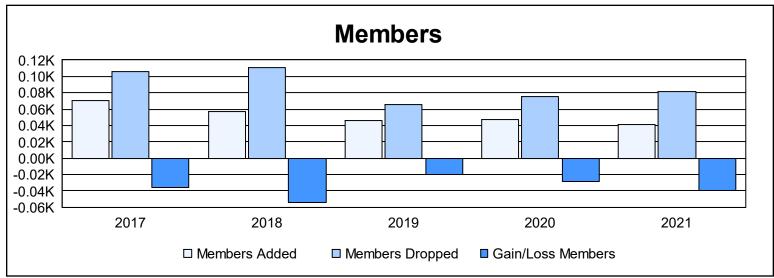

District 1 CS

As of June 2021 Cumulative

| Year      | New<br>Clubs | Dropped<br>Clubs | Gain/<br>Loss<br>Clubs | New<br>Members | Charter<br>Members | Reinstate<br>Members | Transfer<br>Members | Total<br>Member<br>Added | Total<br>Members<br>Dropped | Gain/<br>Loss<br>Members |
|-----------|--------------|------------------|------------------------|----------------|--------------------|----------------------|---------------------|--------------------------|-----------------------------|--------------------------|
| 2016-2017 | 0            | 0                | 0                      | 52             | 0                  | 17                   | 1                   | 70                       | 106                         | -36                      |
| 2017-2018 | 0            | 1                | -1                     | 53             | 0                  | 4                    | 0                   | 57                       | 111                         | -54                      |
| 2018-2019 | 0            | 0                | 0                      | 42             | 0                  | 4                    | 0                   | 46                       | 66                          | -20                      |
| 2019-2020 | 0            | 2                | -2                     | 43             | 0                  | 4                    | 0                   | 47                       | 75                          | -28                      |
| 2020-2021 | 0            | 1                | -1                     | 10             | 0                  | 31                   | 0                   | 41                       | 81                          | -40                      |
| Average   | 0            | 1                | -1                     | 40             | 0                  | 12                   | 0                   | 52                       | 88                          | -36                      |