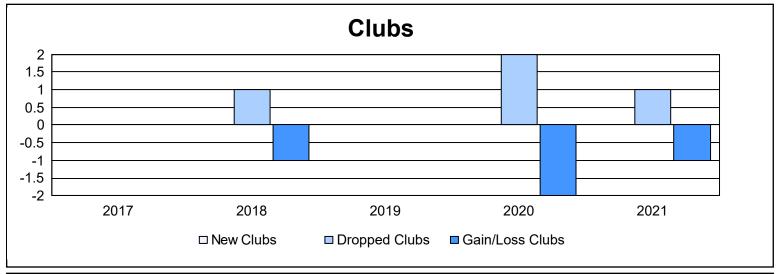

District 1 CS

As of June 2021 Cumulative

| Year      | New<br>Clubs | Dropped<br>Clubs | Gain/<br>Loss<br>Clubs | New<br>Members | Charter<br>Members | Reinstate<br>Members | Transfer<br>Members | Total<br>Member<br>Added | Total<br>Members<br>Dropped | Gain/<br>Loss<br>Members |
|-----------|--------------|------------------|------------------------|----------------|--------------------|----------------------|---------------------|--------------------------|-----------------------------|--------------------------|
| 2016-2017 | 0            | 0                | 0                      | 52             | 0                  | 17                   | 1                   | 70                       | 106                         | -36                      |
| 2017-2018 | 0            | 1                | -1                     | 53             | 0                  | 4                    | 0                   | 57                       | 111                         | -54                      |
| 2018-2019 | 0            | 0                | 0                      | 42             | 0                  | 4                    | 0                   | 46                       | 66                          | -20                      |
| 2019-2020 | 0            | 2                | -2                     | 43             | 0                  | 4                    | 0                   | 47                       | 75                          | -28                      |
| 2020-2021 | 0            | 1                | -1                     | 10             | 0                  | 31                   | 0                   | 41                       | 81                          | -40                      |
| Average   | 0            | 1                | -1                     | 40             | 0                  | 12                   | 0                   | 52                       | 88                          | -36                      |