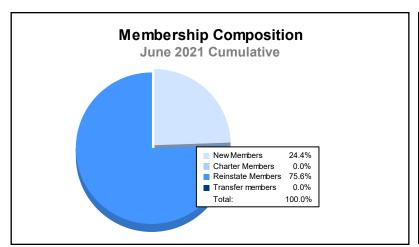

District 1 CS

As of June 2021 Cumulative

| Year      | New<br>Clubs | Dropped<br>Clubs | Gain/<br>Loss<br>Clubs | New<br>Members | Charter<br>Members | Reinstate<br>Members | Transfer<br>Members | Total<br>Member<br>Added | Total<br>Members<br>Dropped | Gain/<br>Loss<br>Members |
|-----------|--------------|------------------|------------------------|----------------|--------------------|----------------------|---------------------|--------------------------|-----------------------------|--------------------------|
| 2016-2017 | 0            | 0                | 0                      | 52             | 0                  | 17                   | 1                   | 70                       | 106                         | -36                      |
| 2017-2018 | 0            | 1                | -1                     | 53             | 0                  | 4                    | 0                   | 57                       | 111                         | -54                      |
| 2018-2019 | 0            | 0                | 0                      | 42             | 0                  | 4                    | 0                   | 46                       | 66                          | -20                      |
| 2019-2020 | 0            | 2                | -2                     | 43             | 0                  | 4                    | 0                   | 47                       | 75                          | -28                      |
| 2020-2021 | 0            | 1                | -1                     | 10             | 0                  | 31                   | 0                   | 41                       | 81                          | -40                      |
| Average   | 0            | 1                | -1                     | 40             | 0                  | 12                   | 0                   | 52                       | 88                          | -36                      |